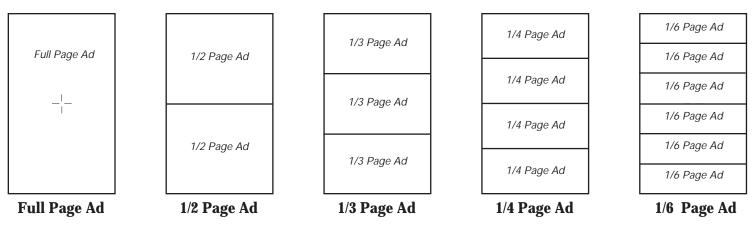

## **AD POSSIBILITIES**

These sketches show the relative sizes of our ads. Use your own judgement on how much copy to place on each ad. Remember, logos will use up the space for copy, so use fewer lines when logos are to be used. See the other side of the layout form for the correct size of the ads.