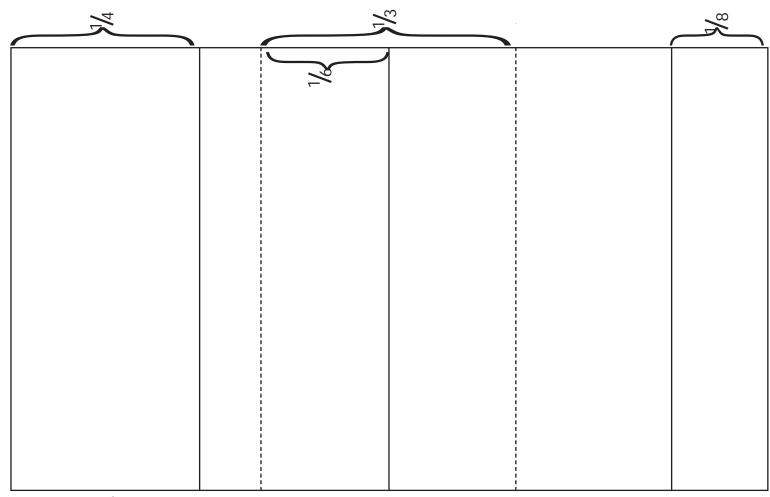

## **AD POSSIBILITIES**

These sketches show the relative sizes of our ads. Use your own judgement on how much copy to place on each ad. Remember, logos will use up the space for copy, so use fewer lines when logos are to be used. See the other side of the layout form for the correct size of the ads.